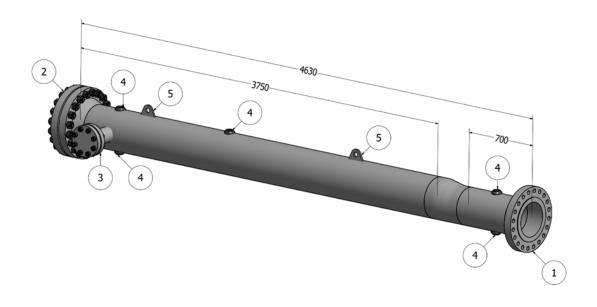

PRS has a range of launchers and receivers vary from 4 inch to 48 inch in sizes. See table below for the connections and the specific dimensions of the 12 inch 600# pig trap.

| #                                       | Type connections        |  |
|-----------------------------------------|-------------------------|--|
| 1                                       | 12" WN 600# RF Flange   |  |
| 2                                       | 14" WN 600# RF Flange   |  |
| 3                                       | 4" WN 600# RF Flange    |  |
| 4                                       | 2" NPT 3000# Threadolet |  |
| 5                                       | Lifting Eye             |  |
|                                         |                         |  |
|                                         |                         |  |
| 12" 600# 2.15m Straight Spool Available |                         |  |

| Parameter       | Range         |
|-----------------|---------------|
| Overall length  | 4700 mm       |
| Barrel length   | 3750 mm       |
| Nominal length  | 700 mm        |
| Flange Class    | 600# RF       |
| Barrel size     | 14 inch sch60 |
| Design pressure | 96 BARG       |
| Weight          | 400Kg         |
| Serial no       | 111696-A & -B |